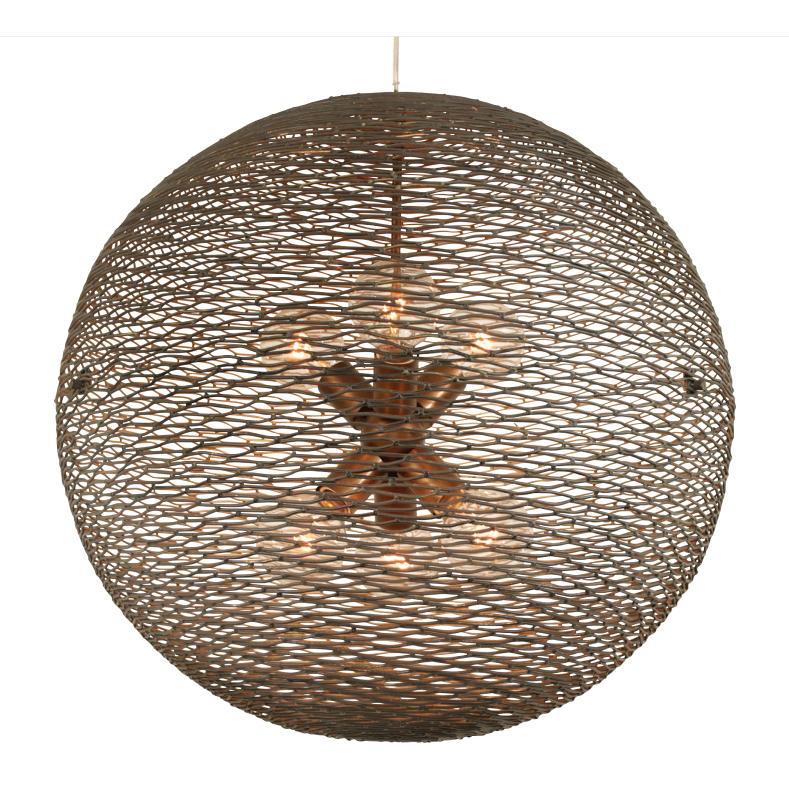

## 24IPO6HO FLOW

**SELLING POINTS**: Hand-forged recycled steel. Handapplied two-tone Hammered Ore finish.

**DESCRIPTION**: Rhythmic and organic in her movement, Flow presents a design that captivates. Hand-forged, her intricate shapes intrigue the eye. Her two-tone finishes lend warmth and a touch of sheen. A plot to enthrall, Flow is a true leading lady

## ORB PENDANT 6 LIGHT

Product ID 241P06HO

Item Name Flow 6-Lt Orb Pendant

**Collection** Flow

Finish Hammered Ore
UPC Code 811903023597

Description Ceiling Lighting

Sub-classificationPendantProduct Width24 in./61 cmProduct Height24 in./61 cmProduct Weight24 lb./10.9 kgCanopy Diameter5.5 in./14 cmCanopy Thickness1 in./2.5 cm

**Lamping** 6 x 100W Medium,

Not Included

Cable Length 10 ft./3 m cable

**Listing** CSA

**Rating** Dry - Interior **Voltage** 110/220V